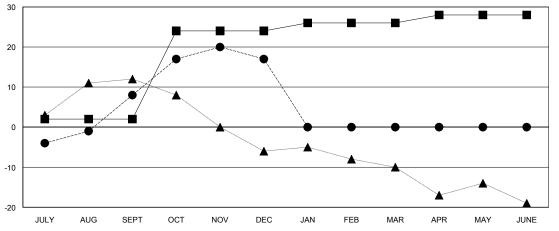

## District 27 E1

Results as of: 12/31/2016

GMT: Judy Hankom LOCATION WISCONSIN GMT CA 1

| -■-  | CURRENT YEAR GOALS FOR NEW |
|------|----------------------------|
| MEMA | EDG                        |

- ● - CURRENT YEAR ACTUAL MEMBERS

- A - LAST YEAR ACTUAL MEMBERS

| DROPPED CLUBS: 0 |    |
|------------------|----|
| DDODDED MEMBERS  |    |
| DROPPED MEMBERS  |    |
| DECEASED         | 9  |
| CLUB CANCELLED   | 0  |
| OTHER            | 44 |
| TOTAL            | 53 |