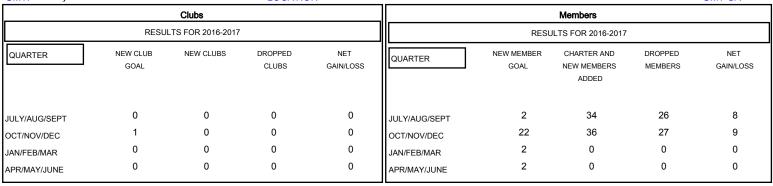

## District 27 E1

Results as of: 12/31/2016

GMT: Judy Hankom LOCATION WISCONSIN GMT CA 1

| -■-  | CURRENT YEAR GOALS FOR NEW |
|------|----------------------------|
| MEMA | EDG                        |

- ● - CURRENT YEAR ACTUAL MEMBERS

- A - LAST YEAR ACTUAL MEMBERS

| DROPPED CLUBS: 0 |    |
|------------------|----|
| DDODDED MEMBERS  |    |
| DROPPED MEMBERS  |    |
| DECEASED         | 9  |
| CLUB CANCELLED   | 0  |
| OTHER            | 44 |
| TOTAL            | 53 |